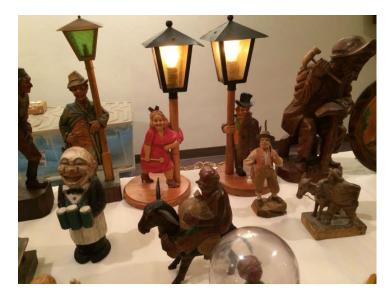

#### WOODEN CARVINGS FROM ELMER'S COLLECTION AT THE DECEMBER MEETING

PHOTOS BY NEAL SKIBINSKI