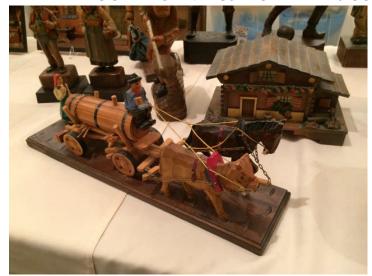

#### WOODEN CARVINGS FROM ELMER'S COLLECTION AT THE DECEMBER MEETING

PHOTOS BY NEAL SKIBINSKI