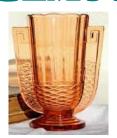

## PATTERN OF THE MONTH: "Honey Amber Overlay Hobnail," by Fenton Glass Company, Presented by Neal Skibinski

Neal will share his collection of Honey Amber Overlay Hobnail, a small pattern made by Fenton Glass Company. Pictured at far left is a ruffled vase. Pictured at left is a small pitcher.