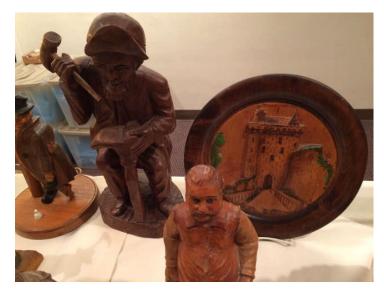

#### WOODEN CARVINGS FROM ELMER'S COLLECTION AT THE DECEMBER MEETING

PHOTOS BY NEAL SKIBINSKI