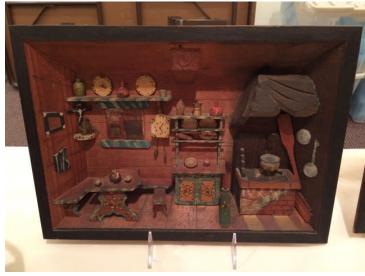

#### WOODEN CARVINGS FROM ELMER'S COLLECTION AT THE DECEMBER MEETING

PHOTOS BY NEAL SKIBINSKI