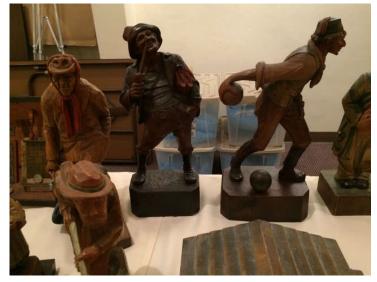

#### WOODEN CARVINGS FROM ELMER'S COLLECTION AT THE DECEMBER MEETING

PHOTOS BY NEAL SKIBINSKI