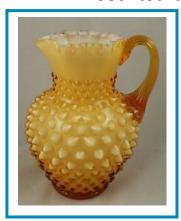

## PATTERN OF THE MONTH: "Honey Amber Overlay Hobnail," by Fenton Glass Company, Presented by Neal Skibinski

Neal will share his collection of Honey Amber Overlay Hobnail, a small pattern made by Fenton Glass Company. Pictured at far left is a ruffled vase. Pictured at left is a small pitcher.