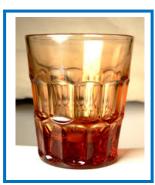

#### PATTERN OF THE MONTH: "Hostmaster" by New Martinsville Glass Company, presented by Carole Bess White

Carole will share her collection of the "Hostmaster" post-prohibition glass line which includes liquor items in addition to a full line of tableware. Pictured above is an ice bucket and a cocktail shaker in red. Below left is a tumbler and below right is a cup and saucer.