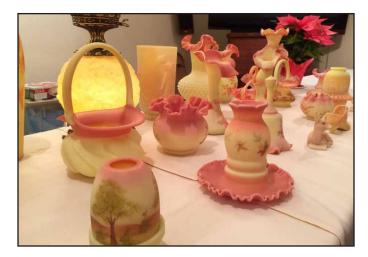

### FENTON'S BURMESE GLASS with ELMER HEFFNER

The Fenton Art Glass Company was famous for its Burmese glass, but Burmese was invented in the 1880s, long before Fenton opened for business.

Burmese is a "heat struck" opaque glass that shades from pink to yellow, made by reheating the finished piece until the proper color is achieved. The glass is then cooled and can be decorated as desired. The beauty part for manufacturers is that it is a two-tone, single-layer glass, while most two-tone glass is cased and therefore more costly to make. Fenton made Rose Burmese (pink and yellow) and Blue Burmese (pink and blue). Fenton introduced their Burmese line in 1970.

Elmer displayed several pieces of Rose Burmese including a massive "Gone with the Wind" banquet lamp (one of five that he owns), a magnificent epergne, a fairy lamp, several vases and pitchers, baskets, bowls and a nautilus vase that looks suspiciously like it was made in a Cambridge mold. He also showed a large, impressive Rose Burmese cameo glass piece by Kelsey Murphy.

He also has a small collection of Blue Burmese, and he showed vases, a bowl, a bell and figurines. What will Elmer display at our next potluck? Stay tuned and see!!

Written by Carole Bess White

Photos by Neal Skibinski