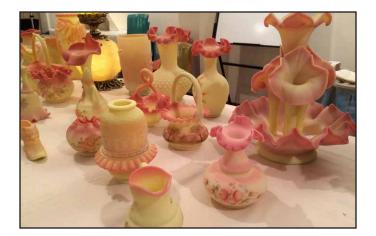

### FENTON'S BURMESE GLASS with ELMER HEFFNER

The Fenton Art Glass Company was famous for its Burmese glass, but Burmese was invented in the 1880s, long before Fenton opened for business.

Burmese is a "heat struck" opaque glass that shades from pink to yellow, made by reheating the finished piece until the proper color is achieved. The glass is then cooled and can be decorated as desired. The beauty part for manufacturers is that it is a two-tone, single-layer glass, while most two-tone glass is cased and therefore more costly to make. Fenton made Rose Burmese (pink and yellow) and Blue Burmese (pink and blue). Fenton introduced their Burmese line in 1970.

Elmer displayed several pieces of Rose Burmese including a massive "Gone with the Wind" banquet lamp (one of five that he owns), a magnificent epergne, a fairy lamp, several vases and pitchers, baskets, bowls and a nautilus vase that looks suspiciously like it was made in a Cambridge mold. He also showed a large, impressive Rose Burmese cameo glass piece by Kelsey Murphy.

He also has a small collection of Blue Burmese, and he showed vases, a bowl, a bell and figurines. What will Elmer display at our next potluck? Stay tuned and see!!

Written by Carole Bess White

Photos by Neal Skibinski