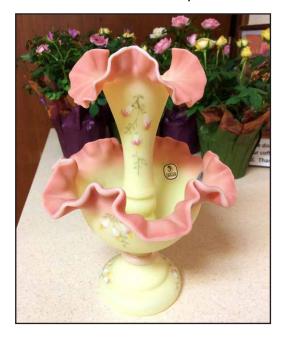

### FENTON'S BURMESE GLASS with ELMER HEFFNER

The Fenton Art Glass Company was famous for its Burmese glass, but Burmese was invented in the 1880s, long before Fenton opened for business.

Burmese is a "heat struck" opaque glass that shades from pink to yellow, made by reheating the finished piece until the proper color is achieved. The glass is then cooled and can be decorated as desired. The beauty part for manufacturers is that it is a two-tone, single-layer glass, while most two-tone glass is cased and therefore more costly to make. Fenton made Rose Burmese (pink and yellow) and Blue Burmese (pink and blue). Fenton introduced their Burmese line in 1970.

Elmer displayed several pieces of Rose Burmese including a massive "Gone with the Wind" banquet lamp (one of five that he owns), a magnificent epergne, a fairy lamp, several vases and pitchers, baskets, bowls and a nautilus vase that looks suspiciously like it was made in a Cambridge mold. He also showed a large, impressive Rose Burmese cameo glass piece by Kelsey Murphy.

He also has a small collection of Blue Burmese, and he showed vases, a bowl, a bell and figurines. What will Elmer display at our next potluck? Stay tuned and see!!

Written by Carole Bess White

Photos by Neal Skibinski