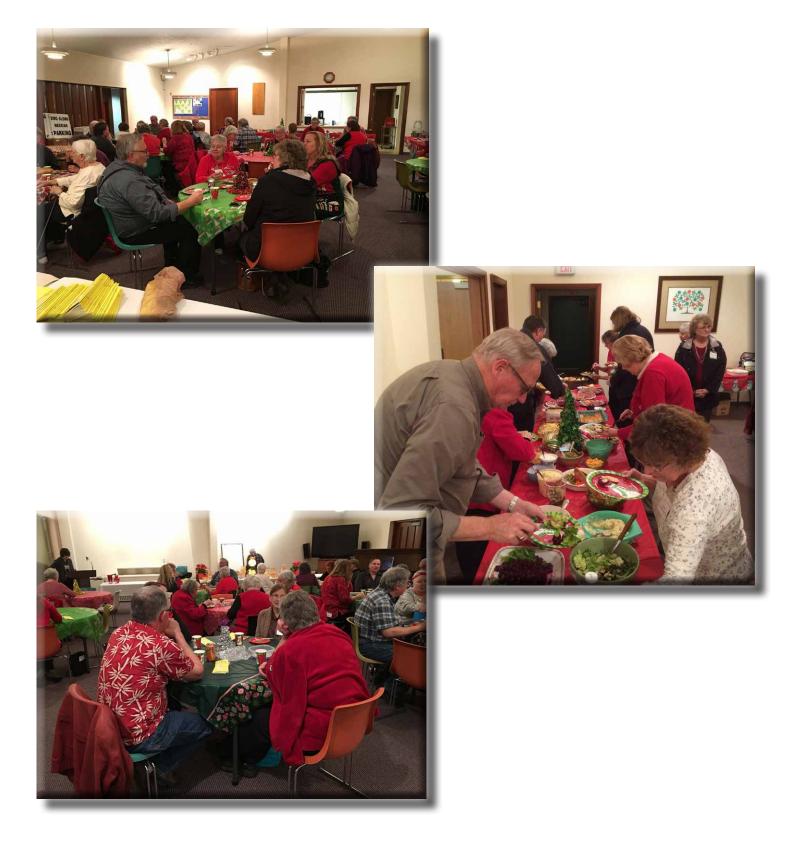

## ANNUAL HOLIDAY POTLUCK

One thing PROG excels at is throwing great potlucks! This year we thank Mark Moore and Gyrid Hyde-Towle for donating our hams and turkey breasts, and Gyrid Hyde-Towle and Carole Bess White for cooking them.

Thanks also to the many members who brought delicious dishes to share, and those who contributed so generously to the church's food bank boxes. It is so appreciated!