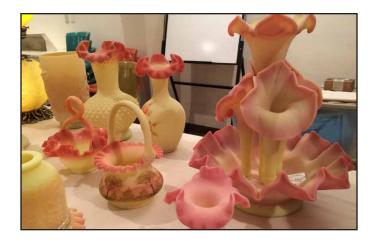

### FENTON'S BURMESE GLASS with ELMER HEFFNER

The Fenton Art Glass Company was famous for its Burmese glass, but Burmese was invented in the 1880s, long before Fenton opened for business.

Burmese is a "heat struck" opaque glass that shades from pink to yellow, made by reheating the finished piece until the proper color is achieved. The glass is then cooled and can be decorated as desired. The beauty part for manufacturers is that it is a two-tone, single-layer glass, while most two-tone glass is cased and therefore more costly to make. Fenton made Rose Burmese (pink and yellow) and Blue Burmese (pink and blue). Fenton introduced their Burmese line in 1970.

Elmer displayed several pieces of Rose Burmese including a massive "Gone with the Wind" banquet lamp (one of five that he owns), a magnificent epergne, a fairy lamp, several vases and pitchers, baskets, bowls and a nautilus vase that looks suspiciously like it was made in a Cambridge mold. He also showed a large, impressive Rose Burmese cameo glass piece by Kelsey Murphy.

He also has a small collection of Blue Burmese, and he showed vases, a bowl, a bell and figurines. What will Elmer display at our next potluck? Stay tuned and see!!

Written by Carole Bess White

Photos by Neal Skibinski