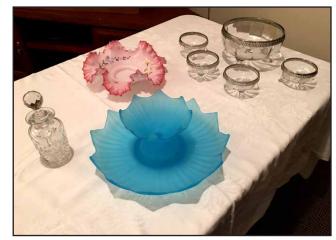

Photo by Mark Moore

Photos by Neal Skibinski

Photo by Mark Moore

Diane Foster—US Glass Sheraton berry set with four berry bowls and one master bowl with Greek Key motif c. 1915;Victorian art glass c. 1885-1890 cake basket (now called bride's basket) that originally had a silver plate frame

Gyrid Hyde-Towle—Blue satin glass vase and low bowl in Westmoreland's "Lotus" pattern

Carole Bess White—McKee "Sunbeam" EAPG cologne bottle c. 1898--1092

Photo by Neal Skibinski