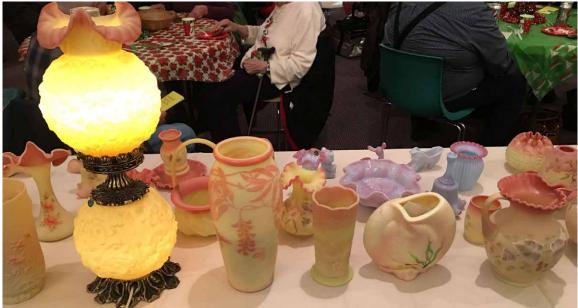

### FENTON'S BURMESE GLASS with ELMER HEFFNER

The Fenton Art Glass Company was famous for its Burmese glass, but Burmese was invented in the 1880s, long before Fenton opened for business.

Burmese is a "heat struck" opaque glass that shades from pink to yellow, made by reheating the finished piece until the proper color is achieved. The glass is then cooled and can be decorated as desired. The beauty part for manufacturers is that it is a two-tone, single-layer glass, while most two-tone glass is cased and therefore more costly to make. Fenton made Rose Burmese (pink and yellow) and Blue Burmese (pink and blue). Fenton introduced their Burmese line in 1970.

Elmer displayed several pieces of Rose Burmese including a massive "Gone with the Wind" banquet lamp (one of five that he owns), a magnificent epergne, a fairy lamp, several vases and pitchers, baskets, bowls and a nautilus vase that looks suspiciously like it was made in a Cambridge mold. He also showed a large, impressive Rose Burmese cameo glass piece by Kelsey Murphy.

He also has a small collection of Blue Burmese, and he showed vases, a bowl, a bell and figurines. What will Elmer display at our next potluck? Stay tuned and see!!

Written by Carole Bess White

Photos by Neal Skibinski