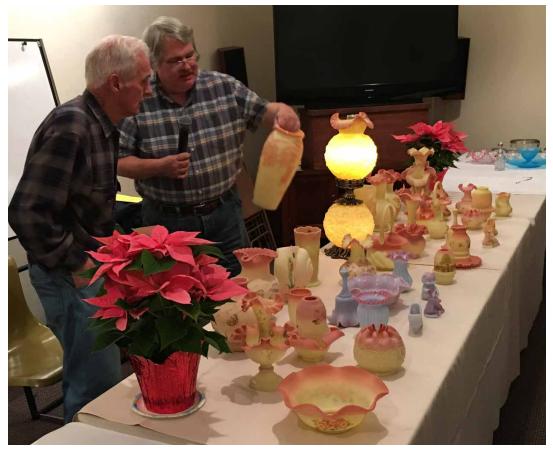

### FENTON'S BURMESE GLASS with ELMER HEFFNER

The Fenton Art Glass Company was famous for its Burmese glass, but Burmese was invented in the 1880s, long before Fenton opened for business.

Burmese is a "heat struck" opaque glass that shades from pink to yellow, made by reheating the finished piece until the proper color is achieved. The glass is then cooled and can be decorated as desired. The beauty part for manufacturers is that it is a two-tone, single-layer glass, while most two-tone glass is cased and therefore more costly to make. Fenton made Rose Burmese (pink and yellow) and Blue Burmese (pink and blue). Fenton introduced their Burmese line in 1970.

Elmer displayed several pieces of Rose Burmese including a massive "Gone with the Wind" banquet lamp (one of five that he owns), a magnificent epergne, a fairy lamp, several vases and pitchers, baskets, bowls and a nautilus vase that looks suspiciously like it was made in a Cambridge mold. He also showed a large, impressive Rose Burmese cameo glass piece by Kelsey Murphy.

He also has a small collection of Blue Burmese, and he showed vases, a bowl, a bell and figurines. What will Elmer display at our next potluck? Stay tuned and see!!

Written by Carole Bess White

Photos by Neal Skibinski